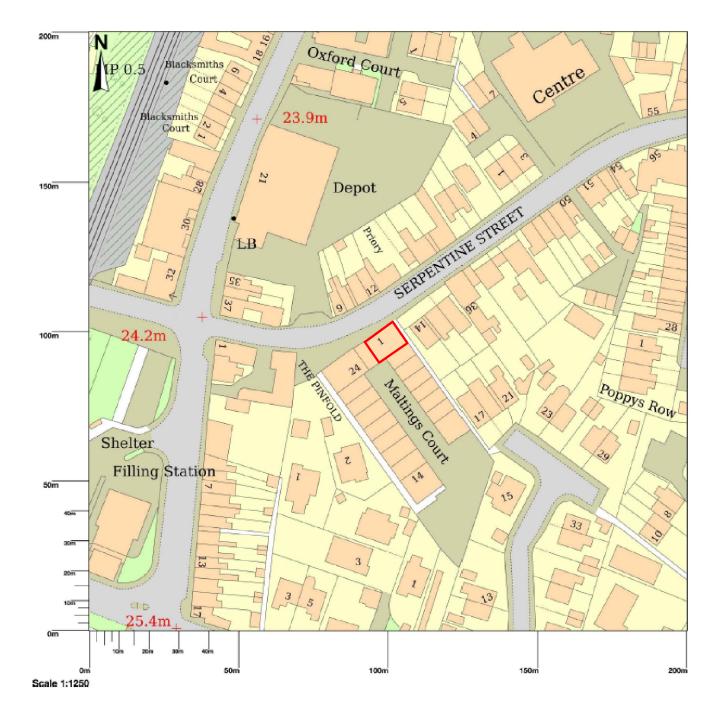

## 1 The Maltings Court, Market Rasen, LN8 3AZ

| NOTES                                                                                                        |                                 |                 |
|--------------------------------------------------------------------------------------------------------------|---------------------------------|-----------------|
| ALL NECESSARY DIMENSIONS SHALL BE<br>CHECKED ON SITE BEFORE ANY WORK IS<br>PUT IN HAND. <u>DO NOT SCALE.</u> |                                 |                 |
|                                                                                                              |                                 |                 |
|                                                                                                              |                                 |                 |
|                                                                                                              |                                 |                 |
|                                                                                                              |                                 |                 |
|                                                                                                              |                                 |                 |
|                                                                                                              |                                 |                 |
|                                                                                                              |                                 |                 |
|                                                                                                              |                                 |                 |
|                                                                                                              |                                 |                 |
|                                                                                                              |                                 |                 |
|                                                                                                              |                                 |                 |
| REVISIONS                                                                                                    |                                 |                 |
| Letter Amendment                                                                                             |                                 | Drawn Date      |
|                                                                                                              |                                 |                 |
|                                                                                                              |                                 |                 |
|                                                                                                              |                                 |                 |
|                                                                                                              |                                 |                 |
|                                                                                                              |                                 |                 |
|                                                                                                              |                                 |                 |
|                                                                                                              |                                 |                 |
|                                                                                                              |                                 |                 |
|                                                                                                              |                                 |                 |
| Housing                                                                                                      |                                 |                 |
|                                                                                                              |                                 |                 |
| Guildhall Marshall's Yard,<br>Gainsborough                                                                   |                                 |                 |
| DN21 2NA                                                                                                     |                                 |                 |
| CLIENT West Lindsey District Council                                                                         |                                 |                 |
| PROJECT 1 Maltings Court                                                                                     |                                 |                 |
| TITLE Existing Site Plan                                                                                     |                                 |                 |
| drawn<br>DJAM                                                                                                | CHECKED                         | APPROVED        |
| DATE 30/03/22                                                                                                | ORIGINAL SIZE<br>A3 (297 x 420) | scale<br>1:1250 |
| FILE REF                                                                                                     | DRAWING No.                     | REVISION NO     |
|                                                                                                              |                                 | V 1.0           |
|                                                                                                              |                                 |                 |